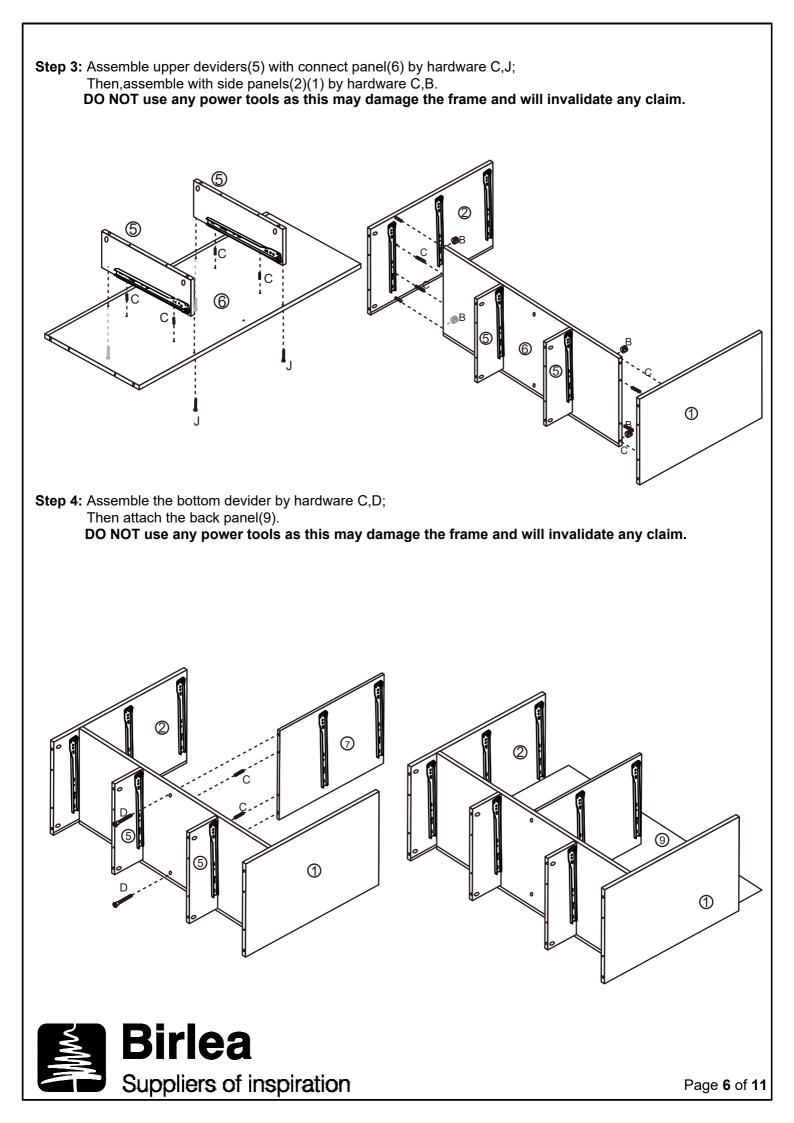

#### ASSEMBLY:

Assembly should be carried out with this item laying flat, not standing upright. Assemble on a soft, clean surface to prevent damages. To erase the numbers printed on the pieces, use the rubber inside the accessories pack.