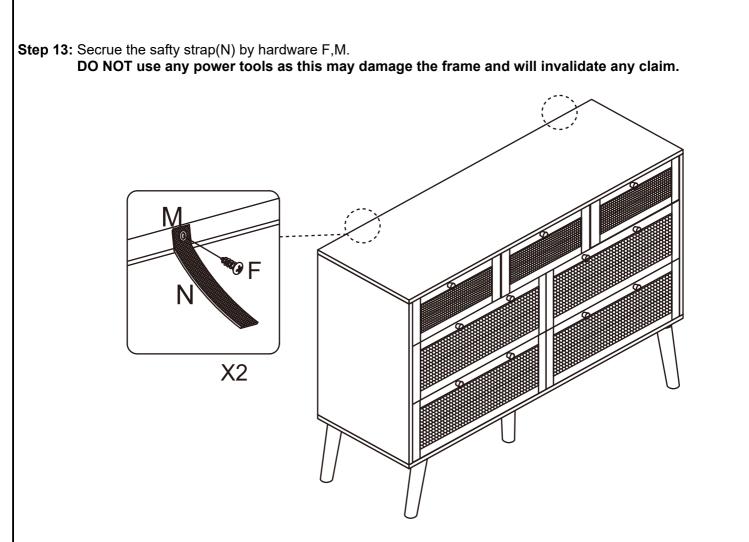

\*\* You will need a small mallet and a screwdriver for assembly.

\*\* Some screws and wooden dowel

\*\* Note : To secure the item to the wall.

may remain.

Page 8 of 11

PLEASE NOTE that wall fixings are not supplied as different wall materials require different fixing devices. You must use fixings devices suitable for the type of wall you intend to mount product to. Ensure the head of any screw used has a diameter greater than the mounting hole and the fixing is safe and secure before use.

Birlea Furniture advise you use the wall straps provided to further enhance the safety of this product.