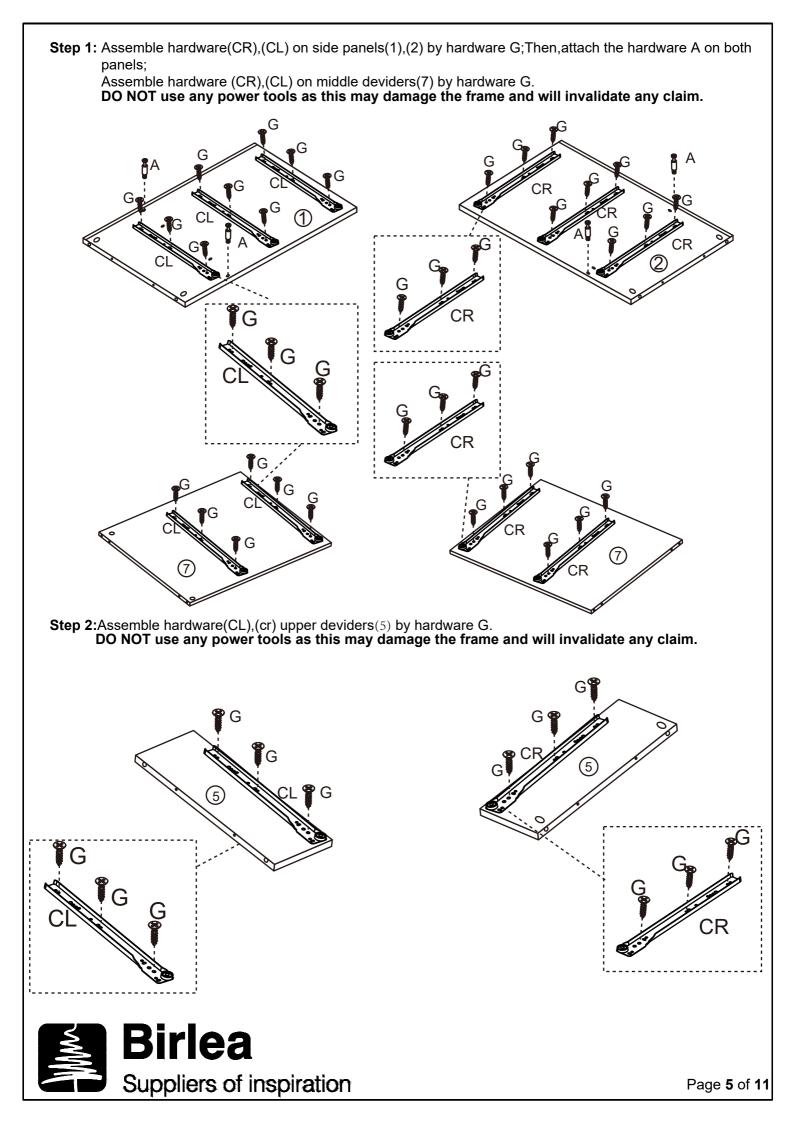

#### ASSEMBLY:

Assembly should be carried out with this item laying flat, not standing upright. Assemble on a soft, clean surface to prevent damages. To erase the numbers printed on the pieces, use the rubber inside the accessories pack.