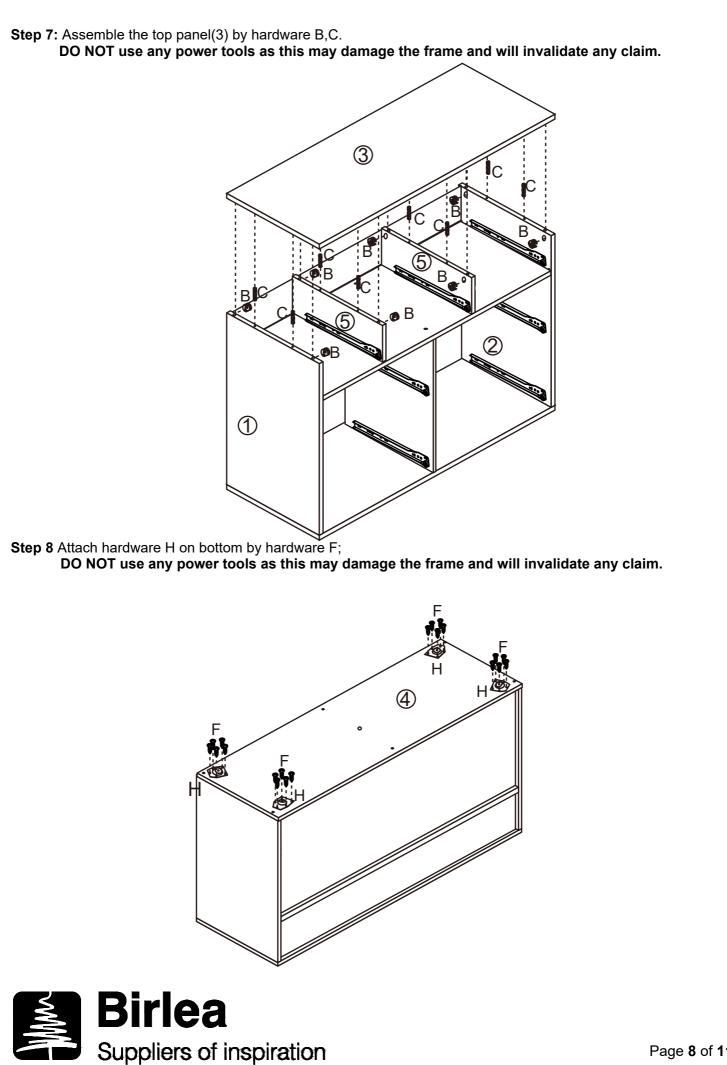

#### ASSEMBLY:

Assembly should be carried out with this item laying flat, not standing upright. Assemble on a soft, clean surface to prevent damages. To erase the numbers printed on the pieces, use the rubber inside the accessories pack.