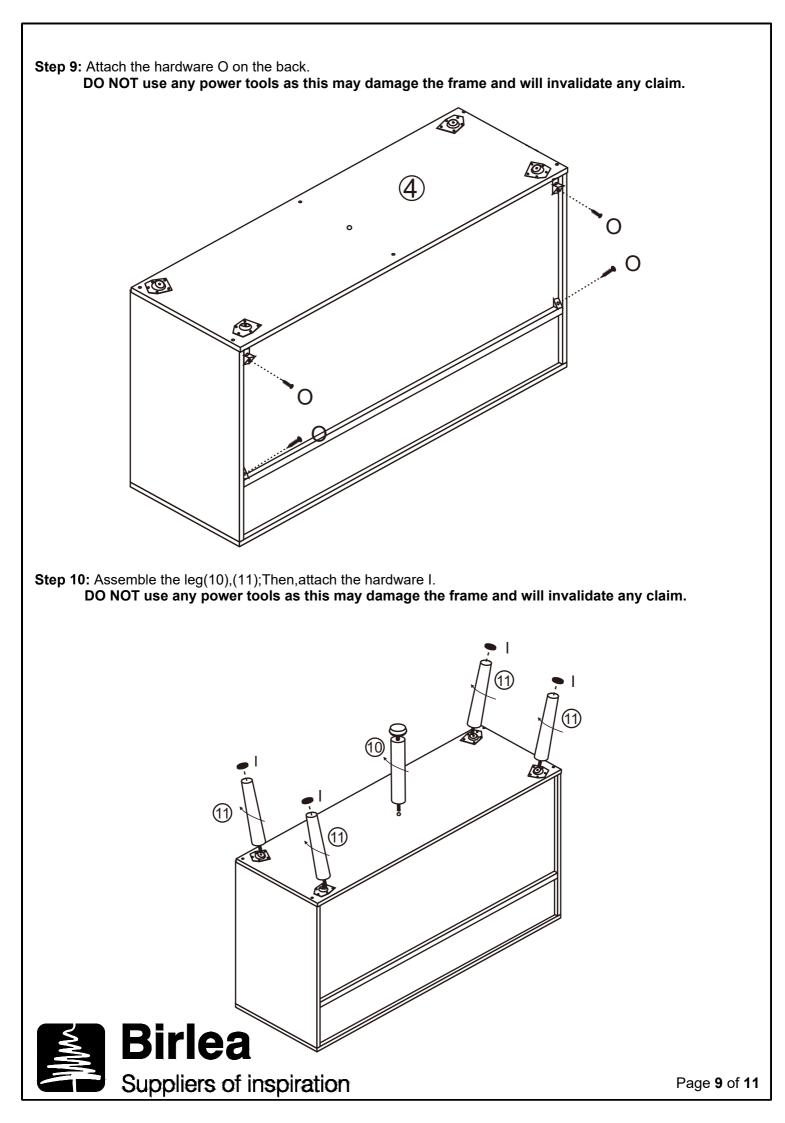

#### ASSEMBLY:

Assembly should be carried out with this item laying flat, not standing upright. Assemble on a soft, clean surface to prevent damages. To erase the numbers printed on the pieces, use the rubber inside the accessories pack.