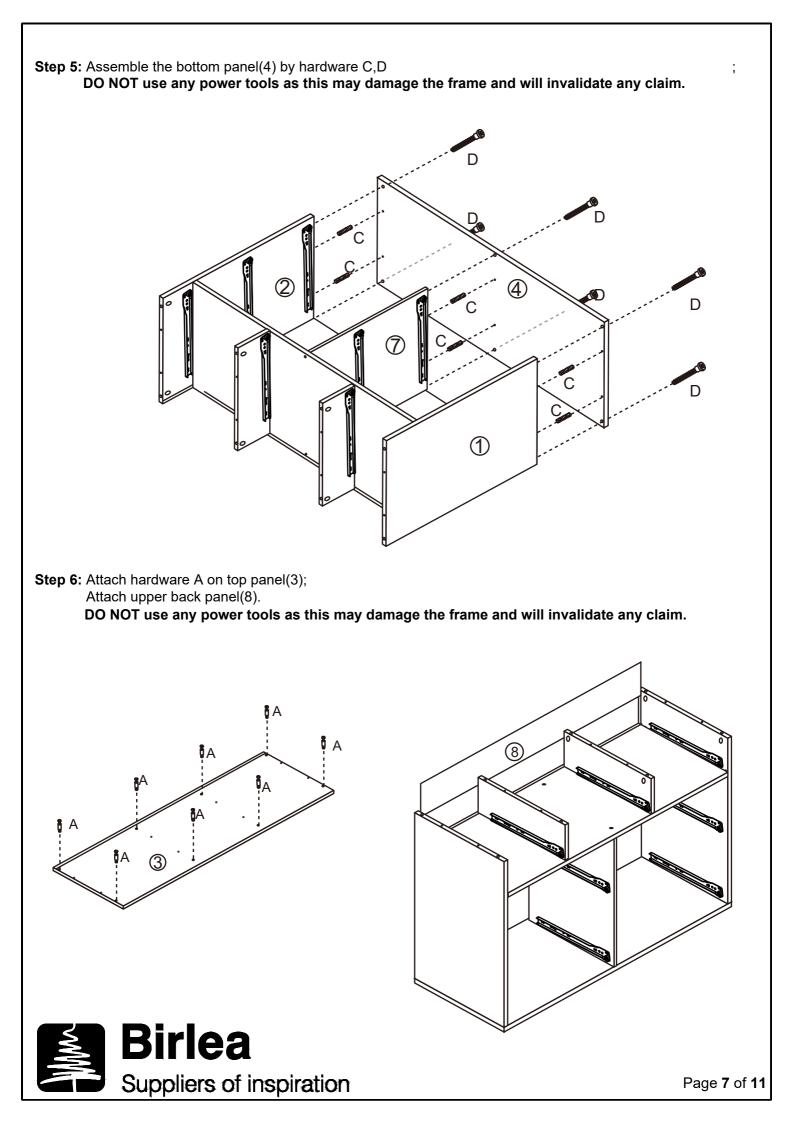

#### ASSEMBLY:

Assembly should be carried out with this item laying flat, not standing upright. Assemble on a soft, clean surface to prevent damages. To erase the numbers printed on the pieces, use the rubber inside the accessories pack.