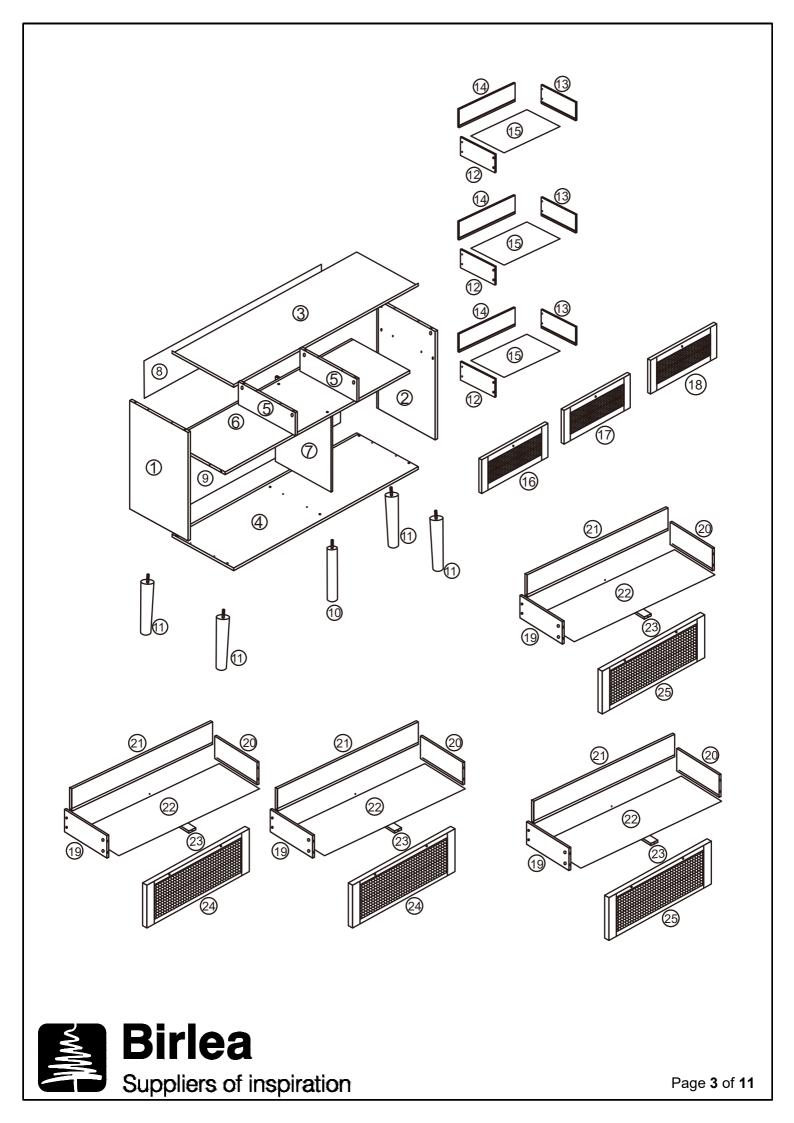

| Parts List |                     |     |     | Hardware List |                   |                  |     |
|------------|---------------------|-----|-----|---------------|-------------------|------------------|-----|
| Part       | Description         | Box | Qty | Part          | Descriptio        | on               | Qty |
| 1          | Side Panel(Left)    |     | 1   | А             | CAM BOLT          |                  | 44  |
| 2          | Side Panel(Right)   |     | 1   | В             | CAM LOCK          | J.               | 44  |
| 3          | Top Panel(Right)    |     | 1   | С             | Wooden Dowel      |                  | 32  |
| 4          | Bottom Panel(Right) |     | 1   | D             | Screw             | A DIVIDIONINI    | 32  |
| 5          | Center Panel        |     | 1   | E             | Handle+Screw      | <b>~</b> 🛇       | 11  |
| 6          | Center Panel        |     | 1   | F             | Screw             |                  | 23  |
| 7          | Center Panel        |     | 1   | G             | Screw             | (2) DODD         | 70  |
| 8          | Back Panel(Up)      |     | 1   | н             | Metal Sheet       | ê.<br>Î          | 4   |
| 9          | Back Panel(Down)    |     | 1   | I             | Foot pad          | 0                | 4   |
| 10         | Mid Wooden Leg      |     | 1   | J             | Screw             | O Management     | 10  |
| 11         | Wooden Leg          |     | 4   | к             | Hole Sticker      |                  | 28  |
| 12         | Drawer Side(Left)   |     | 3   | L             | Allen key         |                  | 1   |
| 13         | Drawer Side(Right)  |     | 3   | М             | Washer            | 0                | 2   |
| 14         | Drawer Back         |     | 3   | N             | Safe strap        |                  | 2   |
| 15         | Drawer Bottom       |     | 3   | 0             | Plastic Wedge+Sci | rew 🖡 🖉          | 4   |
| 16         | Drawer Front(Left)  |     | 1   | DL            | Rail              |                  | 7   |
| 17         | Drawer Front(Mid)   |     | 1   | DR            | Rail              |                  | 7   |
| 18         | Drawer Front(Right) |     | 1   | CL            | Rail              | <u> <u> </u></u> | 7   |
| 19         | Drawer Side(Left)   |     | 4   | CR            | Rail              |                  | 7   |
| 20         | Drawer Side(Right)  |     | 4   |               |                   |                  |     |
| 21         | Drawer Back         |     | 4   |               |                   |                  |     |
| 22         | Drawer Bottom       |     | 4   |               |                   |                  |     |
| 23         | Drawer Bone         |     | 4   |               |                   |                  |     |
| 24         | Drawer Front(Left)  |     | 2   | 1             |                   |                  |     |
| 25         | Drawer Front(Right) |     | 2   |               |                   |                  |     |
|            |                     |     |     | ]             |                   |                  |     |