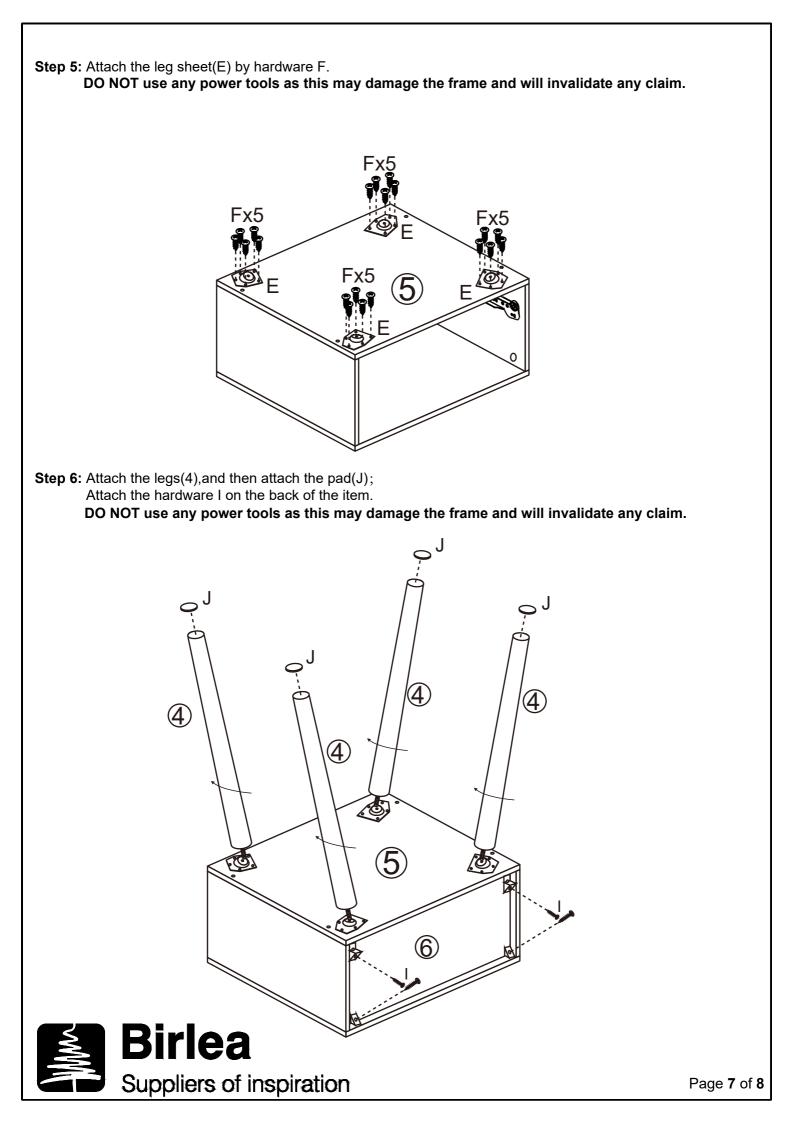

#### ASSEMBLY:

Assembly should be carried out with this item laying flat, not standing upright. Assemble on a soft, clean surface to prevent damages. To erase the numbers printed on the pieces, use the rubber inside the accessories pack.