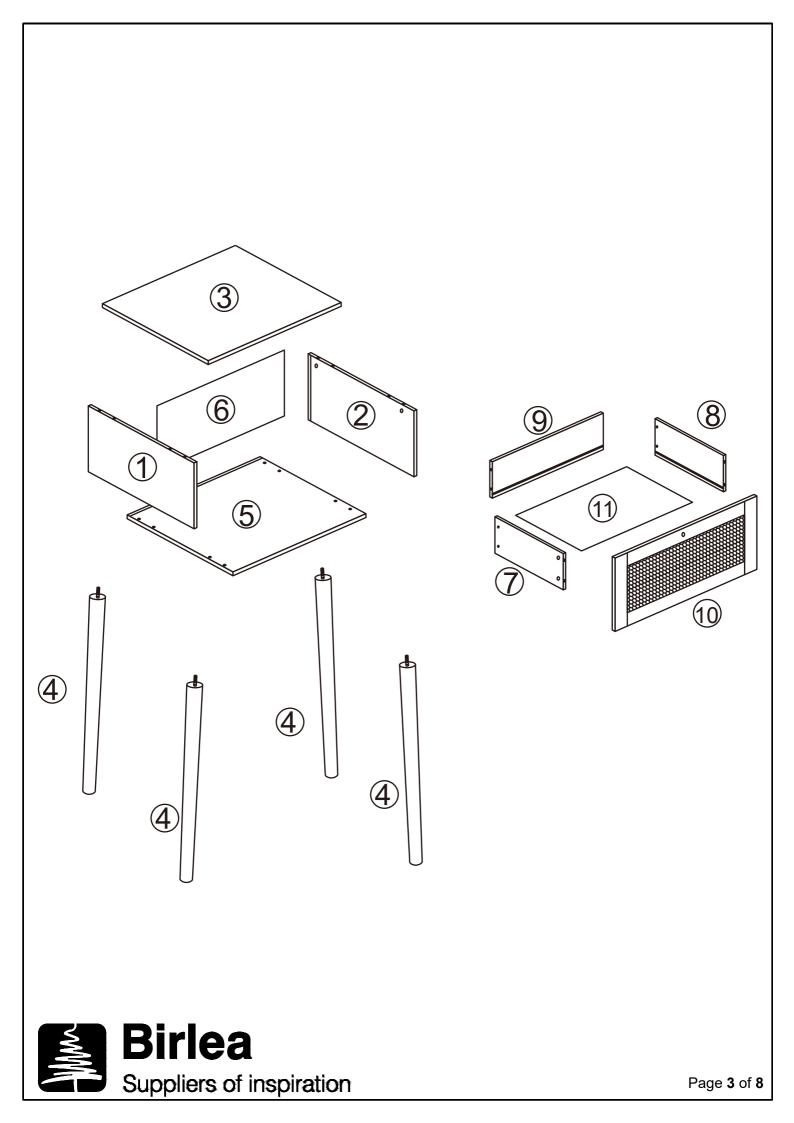

| Parts List Hardware List                                     |                    |     |     |      |                           |                   |     |
|--------------------------------------------------------------|--------------------|-----|-----|------|---------------------------|-------------------|-----|
| Parts List                                                   |                    |     |     |      |                           |                   |     |
| Part                                                         | Description        | Box | Qty | Part | Description               |                   | Qty |
| 1                                                            | Side Panel(Left)   | 1   | 1   | А    | CAM BOLT                  |                   | 8   |
| 2                                                            | Side Panel(Right)  | 1   | 1   | В    | CAM LOCK                  | <b>S</b>          | 8   |
| 3                                                            | Top Panel          | 1   | 1   | С    | Wooden Dowel              |                   | 8   |
| 4                                                            | Wooden Leg         | 1   | 4   | D    | Screw                     | A DIVININUM       | 4   |
| 5                                                            | Bottom Panel       | 1   | 1   | Е    | Metal Sheet               |                   | 4   |
| 6                                                            | Back Panel         | 1   | 1   | F    | Screw                     |                   | 21  |
| 7                                                            | Drawer Side(Left)  | 1   | 1   | G    | Screw                     | A Man             | 10  |
| 8                                                            | Drawer Side(Right) | 1   | 1   | Н    | Handle+Screw              | <b>~</b> \(\circ) | 1   |
| 9                                                            | Drawer Back        | 1   | 1   | I    | Plastic Wedge + Screw 🔗 👦 |                   | 4   |
| 10                                                           | Drawer Front       | 1   | 1   | J    | Foot pad                  | 0                 | 4   |
| 11                                                           | Drawer Bottom      | 1   | 1   | K    | Hole sticker              |                   | 4   |
|                                                              |                    |     |     | L    | Washer                    | 0                 | 1   |
|                                                              |                    |     |     | М    | Safe strap                |                   | 1   |
|                                                              |                    |     |     | N    | Screw                     | O THERE AND       | 4   |
|                                                              |                    |     |     | 0    | Allen key                 |                   | 1   |
|                                                              |                    |     |     | DL   | Rail                      |                   | 1   |
| ** You will need a small mallet and a                        |                    |     |     | DR   | Rail                      | 1997 - 1999       | 1   |
| screwdriver for assembly.<br>** Some screws and wooden dowel |                    |     | CL  | Rail | <u></u>                   | 1                 |     |
| may remain.<br>** Note : To secure the item to the wall.     |                    |     |     | CR   | Rail                      |                   | 1   |