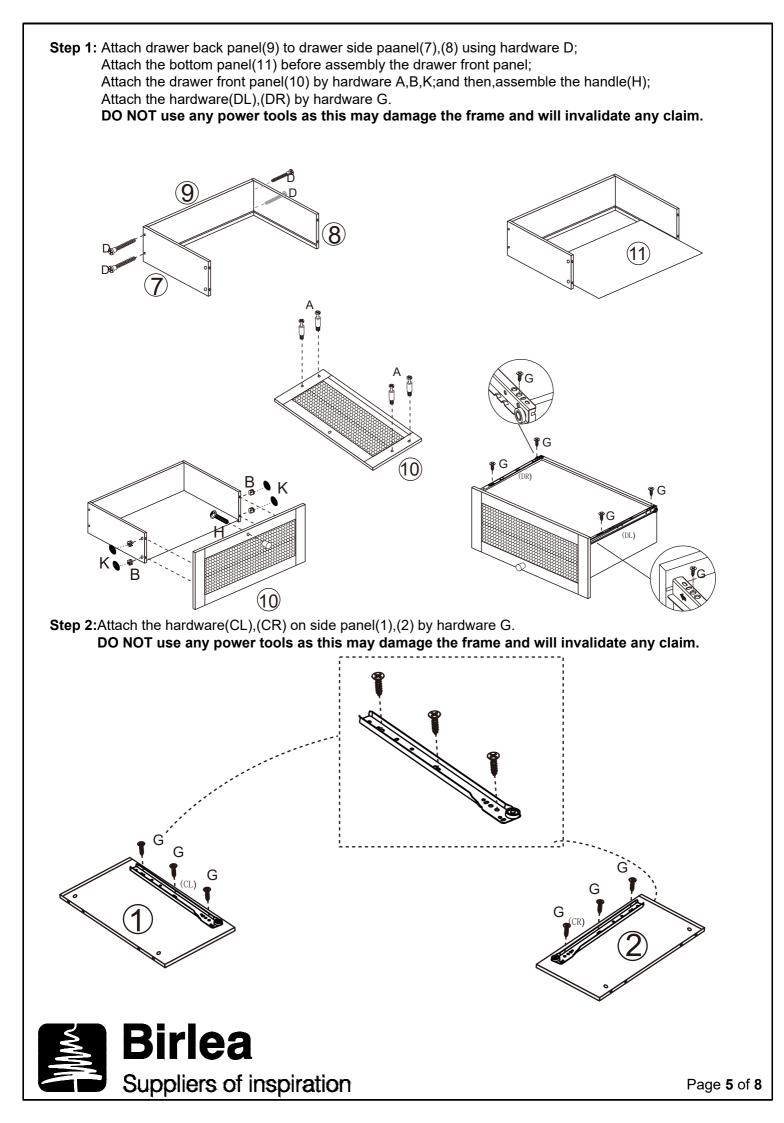

| Parts List Hardware List                                     |                    |     |     |      |                           |                   |     |
|--------------------------------------------------------------|--------------------|-----|-----|------|---------------------------|-------------------|-----|
| Parts List                                                   |                    |     |     |      |                           |                   |     |
| Part                                                         | Description        | Box | Qty | Part | Description               |                   | Qty |
| 1                                                            | Side Panel(Left)   | 1   | 1   | А    | CAM BOLT                  |                   | 8   |
| 2                                                            | Side Panel(Right)  | 1   | 1   | В    | CAM LOCK                  | <b>S</b>          | 8   |
| 3                                                            | Top Panel          | 1   | 1   | С    | Wooden Dowel              |                   | 8   |
| 4                                                            | Wooden Leg         | 1   | 4   | D    | Screw                     | A DIVININUM       | 4   |
| 5                                                            | Bottom Panel       | 1   | 1   | Е    | Metal Sheet               |                   | 4   |
| 6                                                            | Back Panel         | 1   | 1   | F    | Screw                     |                   | 21  |
| 7                                                            | Drawer Side(Left)  | 1   | 1   | G    | Screw                     | A Man             | 10  |
| 8                                                            | Drawer Side(Right) | 1   | 1   | Н    | Handle+Screw              | <b>~</b> \(\circ) | 1   |
| 9                                                            | Drawer Back        | 1   | 1   | I    | Plastic Wedge + Screw 🔗 👦 |                   | 4   |
| 10                                                           | Drawer Front       | 1   | 1   | J    | Foot pad                  | 0                 | 4   |
| 11                                                           | Drawer Bottom      | 1   | 1   | K    | Hole sticker              |                   | 4   |
|                                                              |                    |     |     | L    | Washer                    | 0                 | 1   |
|                                                              |                    |     |     | М    | Safe strap                |                   | 1   |
|                                                              |                    |     |     | N    | Screw                     | O THERE AND       | 4   |
|                                                              |                    |     |     | 0    | Allen key                 |                   | 1   |
|                                                              |                    |     |     | DL   | Rail                      |                   | 1   |
| ** You will need a small mallet and a                        |                    |     |     | DR   | Rail                      | 1997 - 1999       | 1   |
| screwdriver for assembly.<br>** Some screws and wooden dowel |                    |     | CL  | Rail | <u></u>                   | 1                 |     |
| may remain.<br>** Note : To secure the item to the wall.     |                    |     |     | CR   | Rail                      |                   | 1   |