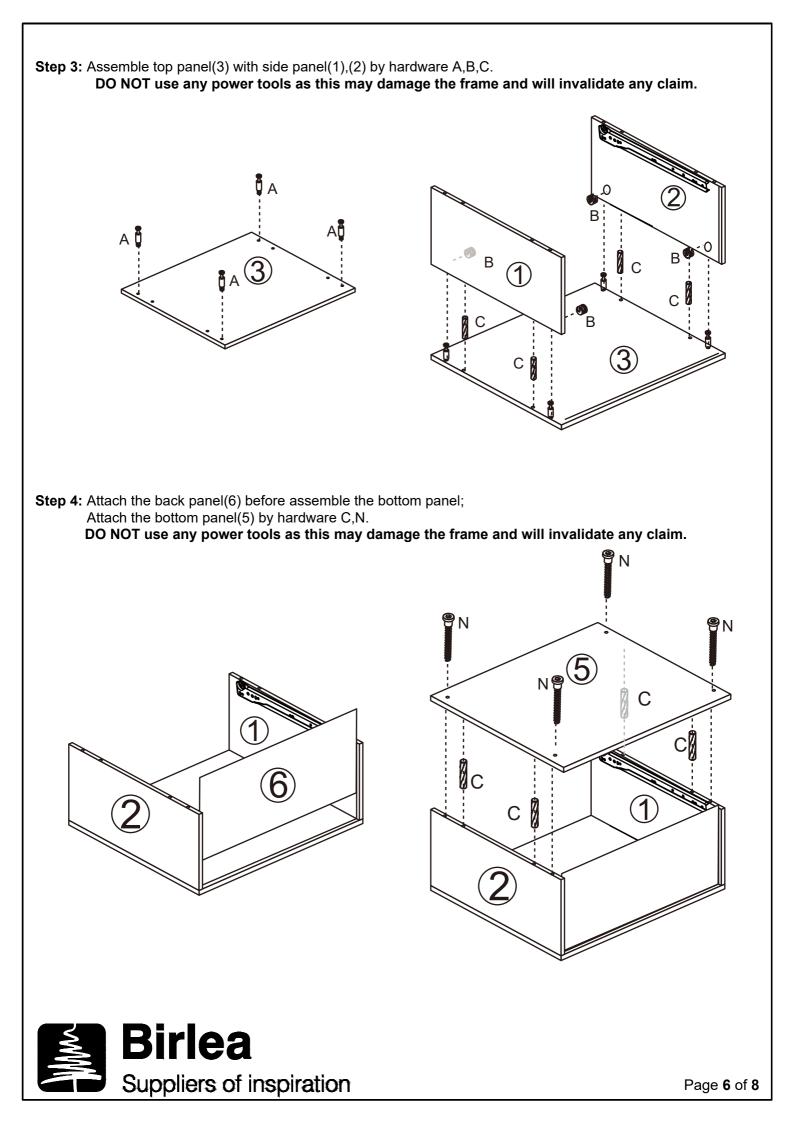

| Parts List Hardware List                                     |                    |     |     |      |                           |                   |     |
|--------------------------------------------------------------|--------------------|-----|-----|------|---------------------------|-------------------|-----|
| Parts List                                                   |                    |     |     |      |                           |                   |     |
| Part                                                         | Description        | Box | Qty | Part | Description               |                   | Qty |
| 1                                                            | Side Panel(Left)   | 1   | 1   | А    | CAM BOLT                  |                   | 8   |
| 2                                                            | Side Panel(Right)  | 1   | 1   | В    | CAM LOCK                  | <b>S</b>          | 8   |
| 3                                                            | Top Panel          | 1   | 1   | С    | Wooden Dowel              |                   | 8   |
| 4                                                            | Wooden Leg         | 1   | 4   | D    | Screw                     | A DIVININUM       | 4   |
| 5                                                            | Bottom Panel       | 1   | 1   | Е    | Metal Sheet               |                   | 4   |
| 6                                                            | Back Panel         | 1   | 1   | F    | Screw                     |                   | 21  |
| 7                                                            | Drawer Side(Left)  | 1   | 1   | G    | Screw                     | A Man             | 10  |
| 8                                                            | Drawer Side(Right) | 1   | 1   | Н    | Handle+Screw              | <b>~</b> \(\circ) | 1   |
| 9                                                            | Drawer Back        | 1   | 1   | I    | Plastic Wedge + Screw 🔗 👦 |                   | 4   |
| 10                                                           | Drawer Front       | 1   | 1   | J    | Foot pad                  | 0                 | 4   |
| 11                                                           | Drawer Bottom      | 1   | 1   | K    | Hole sticker              |                   | 4   |
|                                                              |                    |     |     | L    | Washer                    | 0                 | 1   |
|                                                              |                    |     |     | М    | Safe strap                |                   | 1   |
|                                                              |                    |     |     | N    | Screw                     | O THERE AND       | 4   |
|                                                              |                    |     |     | 0    | Allen key                 |                   | 1   |
|                                                              |                    |     |     | DL   | Rail                      |                   | 1   |
| ** You will need a small mallet and a                        |                    |     |     | DR   | Rail                      | 1997 - 1999       | 1   |
| screwdriver for assembly.<br>** Some screws and wooden dowel |                    |     | CL  | Rail | <u></u>                   | 1                 |     |
| may remain.<br>** Note : To secure the item to the wall.     |                    |     |     | CR   | Rail                      |                   | 1   |