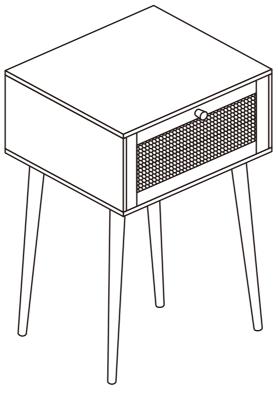

#### ASSEMBLY INSTRUCTIONS CROXLEY 1 DRAWER RATTAN BEDSIDE

# IMPORTANT : READ THESE INSTRUCTIONS CAREFULLY BEFORE ATTEMPTING TO ASSEMBLE OR USE YOUR CROXLEY 1 DRAWER RATTAN BEDSIDE.